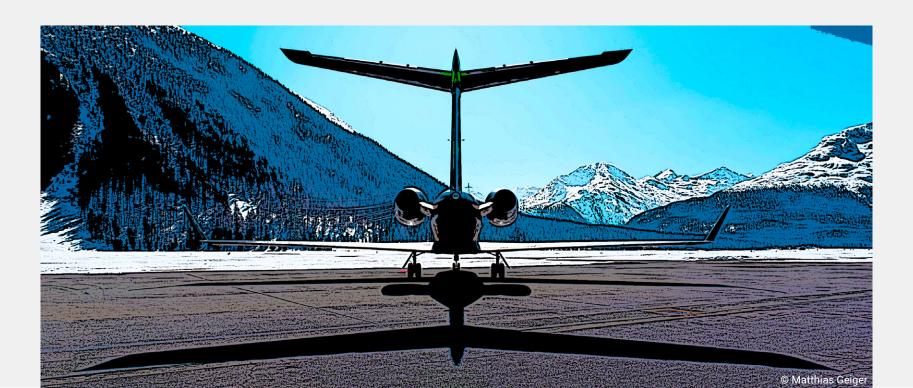

Fly straight into Samedan, Europe's highest airport which is located only a few minutes from St. Moritz. RSVP to event@stm-aircraft.com to confirm your attendance.